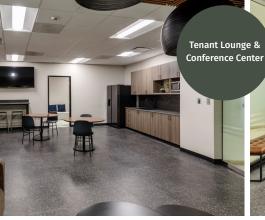

ACCESS TO KATIE'S CAFE ON SITE

ABUNDANT OUTDOOR SPACE WITH BEAUTIFUL LANDSCAPING

CONFERENCE AND TRAINING **ROOM WITH ADJACENT TENANT LOUNGE** 

SECURED IN BUILDING **BIKE STORAGE** 

MODERNIZED BUILDING COMMON AREAS, AMENITIES AND **LOBBY UPDATED IN 2025** 