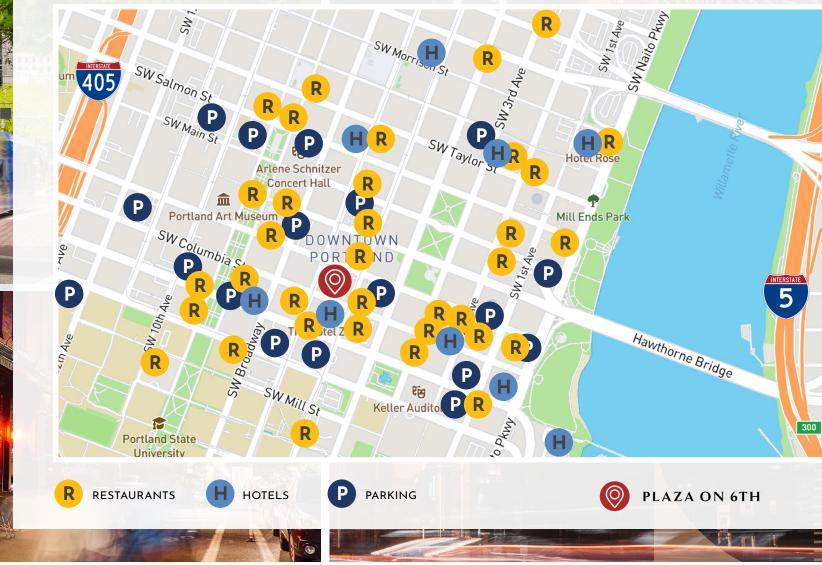

Positioned in close proximity to major attractions, businesses, and cultural landmarks, this building offers unparalleled convenience. Plaza on 6th is a premier opportunity for all tenants with Plaza on 6th signage opportunity for an anchor tenant.

### PERFECTLY POSITIONED

Situated on a full city block between 5th and 6th, and SW Columbia and Jefferson, PLAZA ON 6TH is perfectly positioned in the heart of downtown Portland.