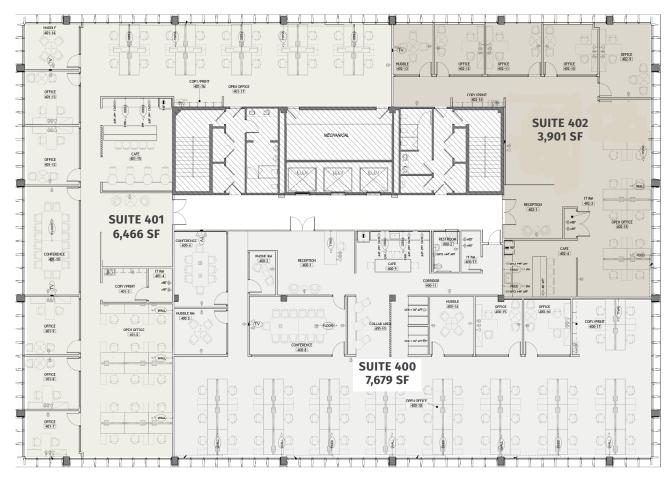

## SPEC SUITES DELIVERED!

Recently completed move in ready spec suites for Portland's creative and professional firms.

Flexible spaces accommodate 3,000-17,000 RSF users.

4TH FLOOR

\*furniture and electrical shown for example purposes