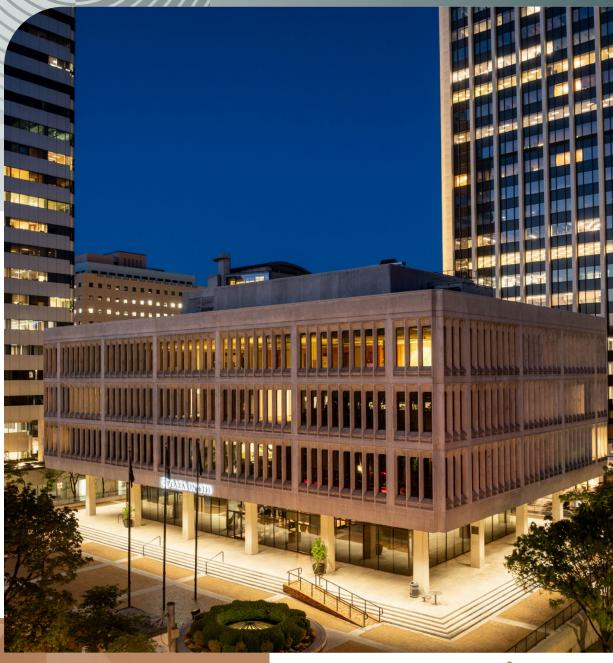

Reimagined office building with abundant parking in the heart of downtown

# PLAZA ON 6TH

1300 SW 6TH AVENUE PORTLAND | OR

### **RE-INTRODUCING A LEGACY**

PLAZA ON 6TH offers a delightful blend of vintage allure and contemporary energy. Its prime location in downtown Portland's Southwest quadrant provides an easily accessible, secure, and welcoming environment for your business and employees.

The building spans over 92,000 square feet on a full city block, offering 3/1000 parking. There is ample opportunity to enhance your organization in a highly amenitized location.

**PRIME DOWNTOWN** LOCATION

### PERFECTLY POSITIONED

Situated on a full city block between 5th and 6th, and SW Columbia and Jefferson, PLAZA ON 6TH is perfectly positioned in the heart of downtown Portland.