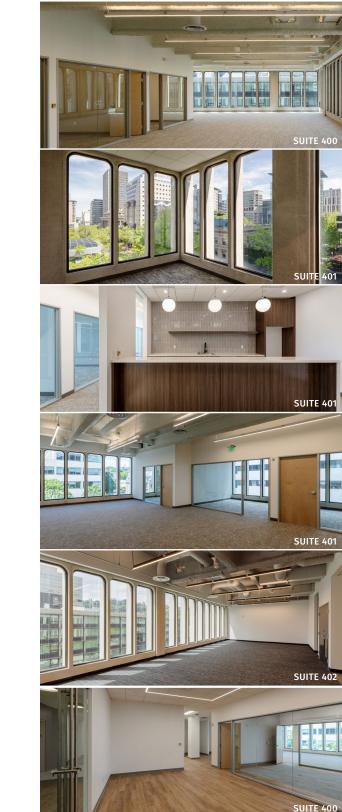

## SPEC SUITES DELIVERED!

Recently completed move in ready spec suites for Portland's creative and professional firms.

Flexible spaces accommodate 3,000-17,000 RSF users.

4TH FLOOR

\*furniture and electrical shown for example purposes