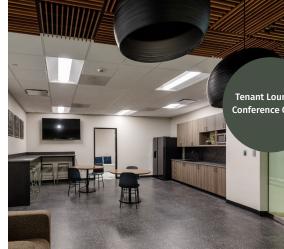

ACCESS TO KATIE'S CAFE ON SITE

ABUNDANT OUTDOOR SPACE WITH BEAUTIFUL LANDSCAPING

CONFERENCE AND TRAINING **ROOM WITH ADJACENT TENANT LOUNGE** 

SECURED IN BUILDING **BIKE STORAGE** 

MODERNIZED BUILDING COMMON AREAS, AMENITIES AND **LOBBY UPDATED IN 2025** 