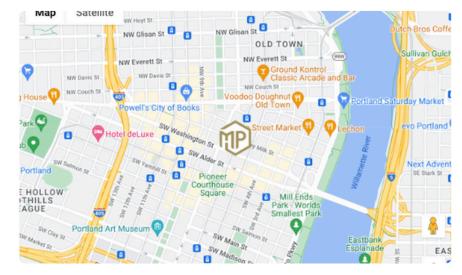

Wilcox is located in Downtown near Pioneer Square, Pioneer Mall. It has close access to the local MAX train and Portland Metro bus lines, it's location is convenient for all forms of transportation. Hana Sushi (downstairs restaurant) and 40lbs Coffee next door offer convenient eating options.