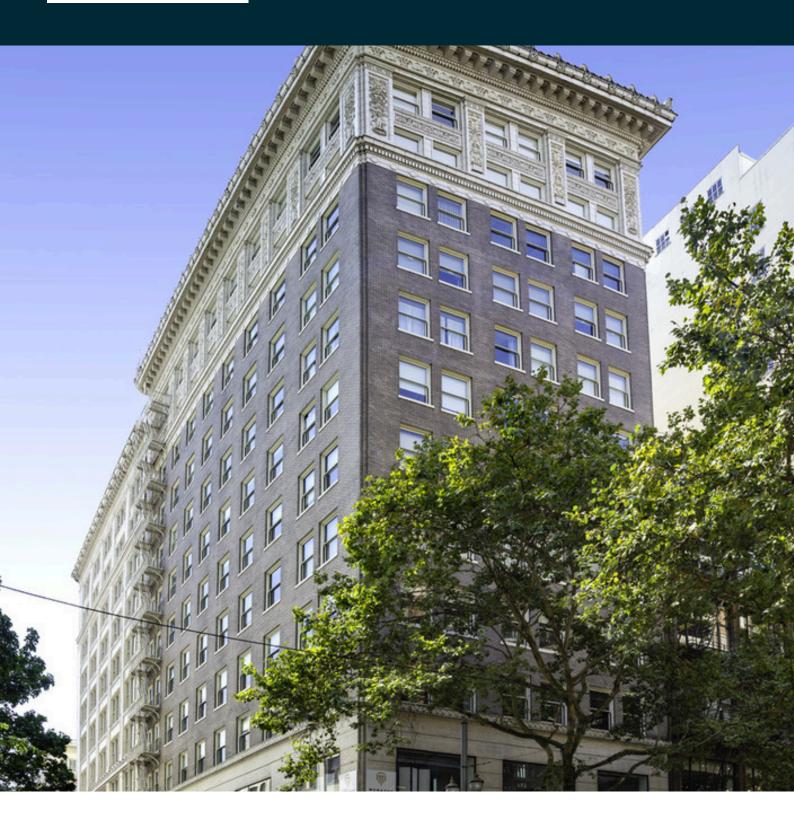

# Wilcox Building

506 SW 6th Avenue | Portland, OR 97204

#### **Property Description**

The Wilcox building brings historic charm to downtown Portland's office experience. Originally built in 1911, Wilcox is now home to various law offices, and design studios. The architectural exterior coupled with wood, marble, and granite interiors evokes permanence and elegance. The building features modernized elevators, key card access control, shower and locker facilities, and a nearby parking structure.