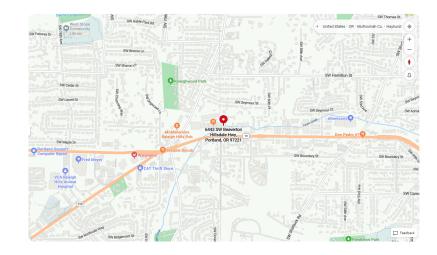

The Raleigh West Executive Building is conveniently located off the intersection of SW Scholls Ferry Rd and Beaverton Hillsdale Hwy. The building is in close proximity to amazing restaurants, shops and grocers such as Albertsons, Fred Meyer, and New Seasons Market.