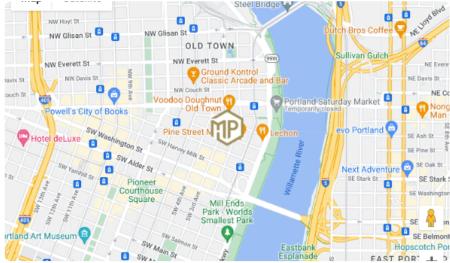

Portland. The building is located three blocks from the MAX, Portland Streetcar, and bus lines. The property is in close proximity to Portland food carts, Starbucks, Portland Waterfront, Pine Street Market, and hotels.