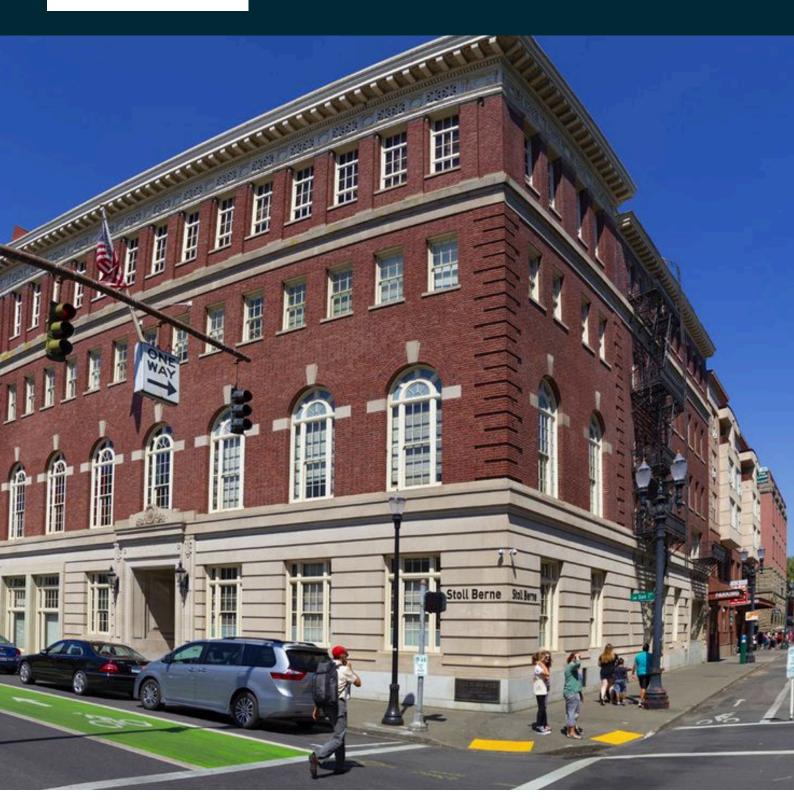

#### **Property Description**

The six story classic building features a sky-lit atrium and large windows. The architectural exterior coupled with wood, marble, and granite interiors evokes permanence and elegance. The building features modernized elevators, key card access control, shower and locker facilities, and a nearby parking structure.

#### Highlights

- Bike Parking
- Showers
- Roaming Building Engineer
- Near Max / Bus Lines
- Access to Electric Lounge & Fitness Center
- Easy Walk to Waterfront Park

The historic Police Block building is located on

the corner of 2nd and Oak in downtown