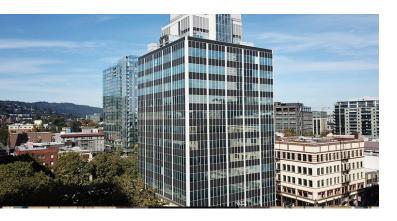

#### **Property Details**

Lease Rate: \$24.00 - 28.00 SF/yr (Full Service)

Year Built: 1956

Property Type: Office & Medical

Building Size: 120,910 SF

#### **Property Description**

Originally built in 1956, the 511 Building is wellknown in Portland as the Portland Medical Center. The building provides a front desk tenant services liaison, an onsite building engineer, bike parking, showers, a classroom, a conference room, basement storage, a tenant amenity lounge, afterhours security services and Saturday hours. Covered garage parking & surface parking available.