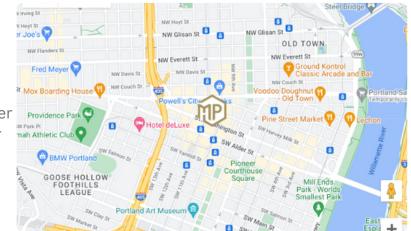

#### **Location Description**

The 511 Building is conveniently located in the popular West End of Portland's central business district; and directly across the street from the new Ritz Carlton Hotel. The building is easily accessible by Max, Portland Streetcar, and has an attached 2-story parking garage. Within walking distance to a host of restaurants, new hotels, shops, and other amenities.