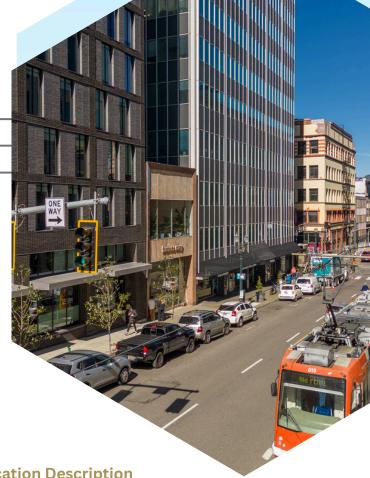

#### **Location Description**

The 511 Building is conveniently located in the popular West End of Portland's central business district; and directly across the street from the new Ritz Carlton Hotel. The building is easily accessible by Max, Portland Streetcar, and has an attached 2-story parking garage. Within walking distance to a host of restaurants, new hotels, shops, and other amenities.