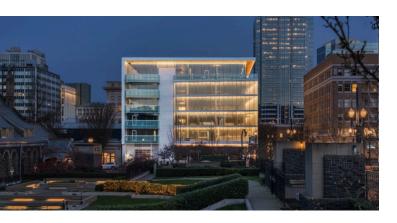

#### **Property Description**

12th & Morrison encompasses unique design elements such as white metal cladding, fritted glass, and private balconies on each floor. A top floor wraparound deck, exclusive to the 6th floor tenant, provides panoramic views of the West Hills. Every line and angle of the building points toward a new, emerging Portland.