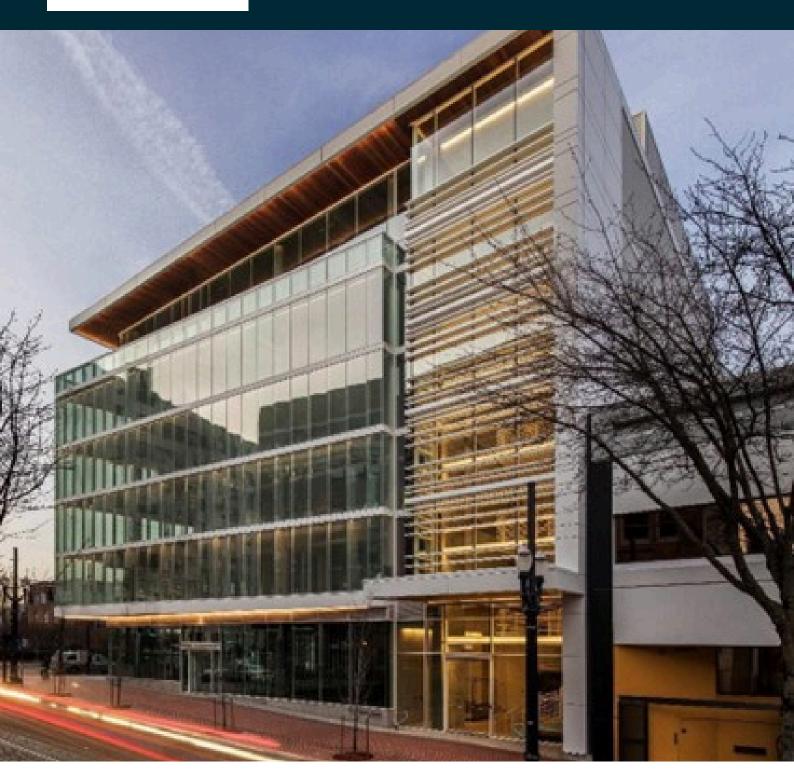

#### **Property Description**

12th & Morrison encompasses unique design elements such as white metal cladding, fritted glass, and private balconies on each floor. A top floor wraparound deck, exclusive to the 6th floor tenant, provides panoramic views of the West Hills. Every line and angle of the building points toward a new, emerging Portland.

#### Location Description

The 12th and Morrison Building is located in the booming West End of downtown Portland anchored by renowned Japanese restaurant, Tanaka. Easily accessible by the MAX train, Portland streetcar, and bus lines, the vibrant surrounding area is filled with landmark hotels, restaurants and shops.