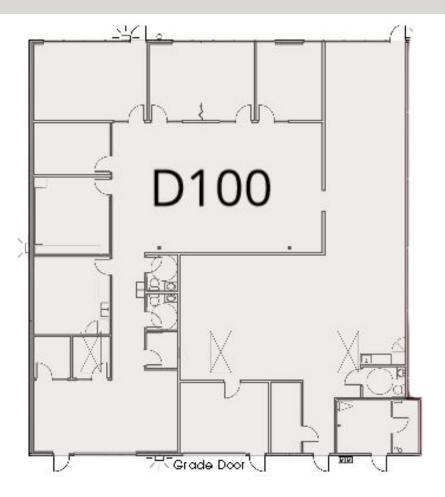

### **AVAILABLE SPACES**

| SUITE                             | SIZE (SF) | LEASE TYPE | LEASE RATE              | DESCRIPTION                           |
|-----------------------------------|-----------|------------|-------------------------|---------------------------------------|
| 2460 NE Griffin Oaks Street, D100 | 5,860 SF  | NNN        | Call Broker for Pricing | Flex buildout with grade loading door |