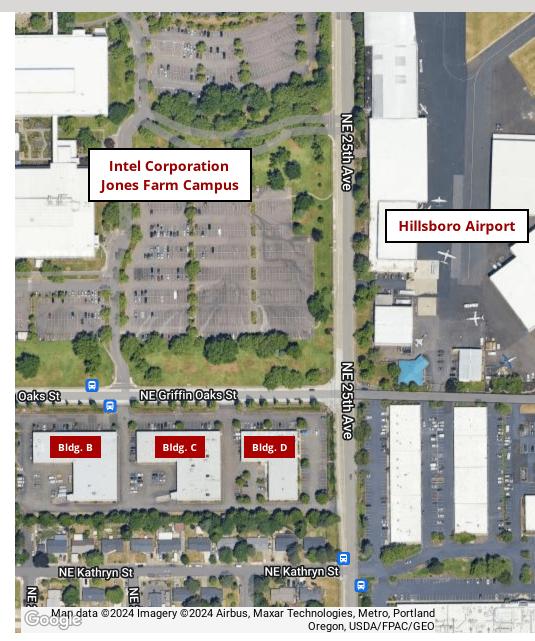

### **LOCATION DESCRIPTION**

The property is situated at the intersection of NE Griffin Oaks Street and NE 25th Avenue. It is also conveniently located off Highway 26, next to Intel Corporation and Hillsboro Airport.