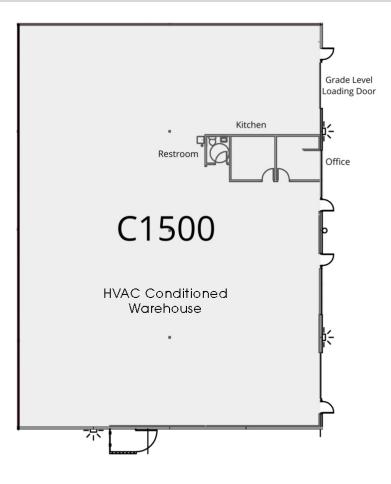

### **PROPERTY HIGHLIGHTS**

- Signage and exposure on NE 25th Avenue
- Close amenities include shops, restaurants, and Griffin Oaks Park
- IP, Industrial Park zoning
- HVAC conditioned warehouse

| SPACES                             | LEASE RATE              | SPACE SIZE |
|------------------------------------|-------------------------|------------|
| 2350 NE Griffin Oaks Street, C1500 | Call Broker for Pricing | 8,289 SF   |
| 2460 NE Griffin Oaks Street, D100  | Call Broker for Pricing | 5,860 SF   |

### **AVAILABLE SPACES**

| SUITE                              | SIZE     | TYPE | RATE                    | DESCRIPTION                |
|------------------------------------|----------|------|-------------------------|----------------------------|
| 2350 NE Griffin Oaks Street, C1500 | 8,289 SF | NNN  | Call Broker for Pricing | HVAC conditioned warehouse |