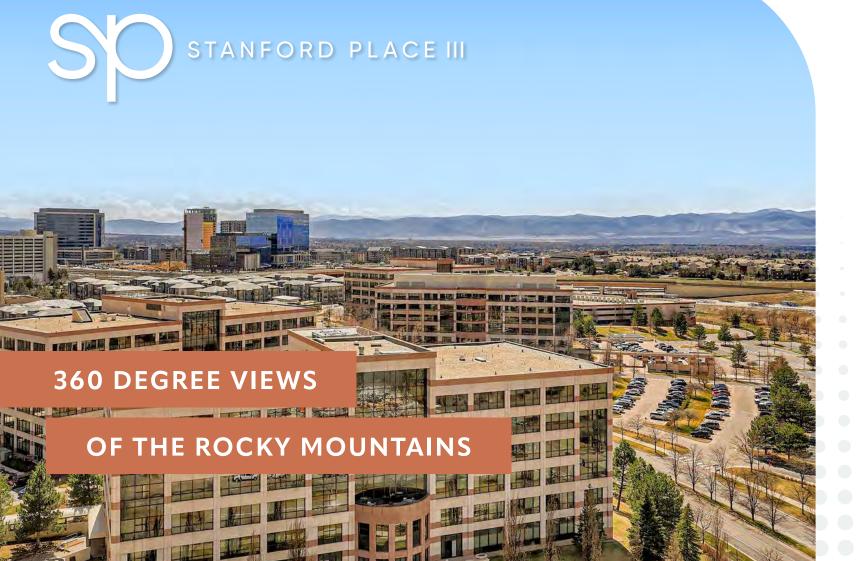

### SPEC SUITES AVAILABLE IN ALL SIZES

**TENANT LOUNGE: THE LINK** 

Efficient 21K SF floor plates

Spectacular 360 degree views

Expanded onsite fitness center under construction

Secure, onsite bike storage

Outdoor patio

Menashe Properties is a dedicated ownership team with over 40 years of experience in developing innovative properties that challenge traditional office spaces.

Stanford Place III is strategically situated at the intersection of I-25 and I-225, offering a prime central location in the DTC. From this advantageous position, you'll have easy access to everything the Denver Metro area has to offer, from the mountains to DIA to downtown. And within just a mile radius, you'll discover an array of amenities waiting to be explored.