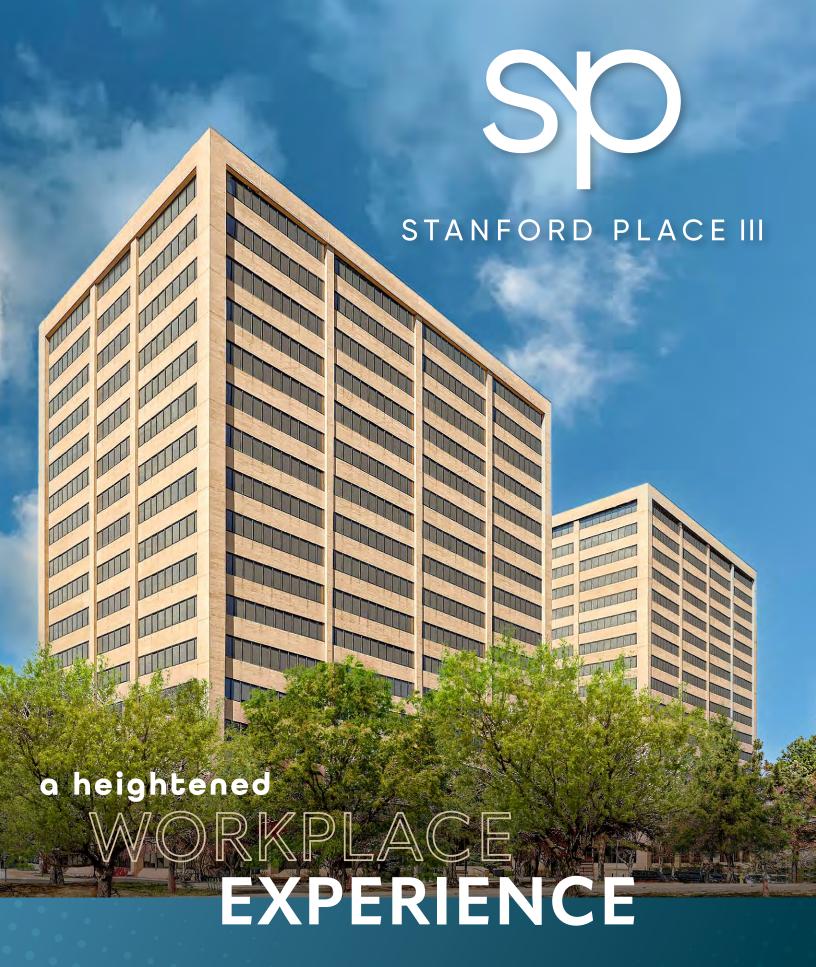

## OF PLACE

Discover modern, efficient workspace and sought-after onsite amenities, all in a location that makes commuting easier. It's all at Stanford Place III, conveniently situated in the north Denver Tech Center and surrounded by walkable dining, services, hotels, and recreation.

# SPOT

From move-in ready spec suites to customizable full floors, you'll find space at Stanford Place III to fit your team's unique ways of working together.