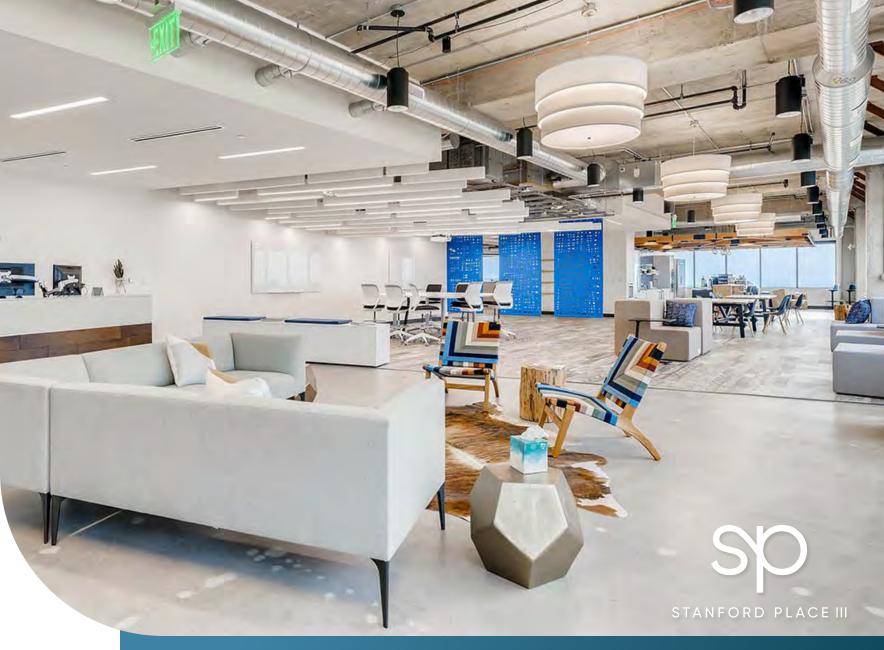

### SPEC SUITES AVAILABLE IN ALL SIZES

**TENANT LOUNGE: THE LINK** 

Efficient 21K SF floor plates

Spectacular 360 degree views

Expanded onsite fitness center under construction

Secure, onsite bike storage

Outdoor patio

Newly renovated tenant lounge

Conference center w/ capacity for up to 100

Complimentary snacks & water in lobby niche

Convenient onsite café

Collaboration areas