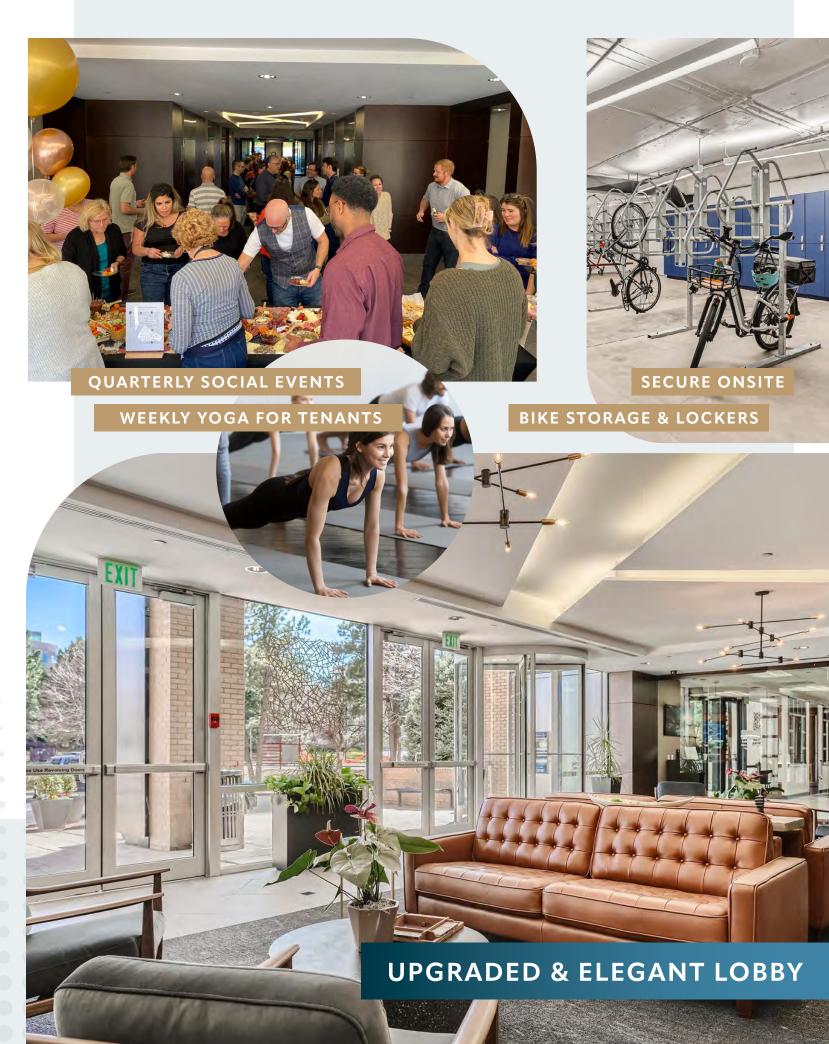

### SPEC SUITES AVAILABLE IN ALL SIZES

**TENANT LOUNGE: THE LINK** 

Efficient 21K SF floor plates

Spectacular 360 degree views

Expanded onsite fitness center under construction

Secure, onsite bike storage

Outdoor patio

Newly renovated tenant lounge

Conference center w/ capacity for up to 100

Complimentary snacks & water in lobby niche

Convenient onsite café

Collaboration areas