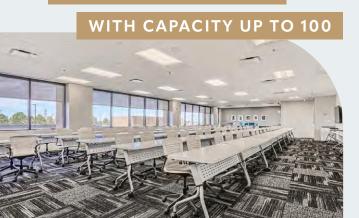

Newly renovated tenant lounge

Conference center w/ capacity for up to 100

Complimentary snacks & water in lobby niche

Convenient onsite café

Collaboration areas

### ONSITE WITH SHOWERS & LOCKERS

The new fitness center will double in size and provide private showers and lockers exclusively for tenants of Stanford Place III

CONFERENCE CENTER