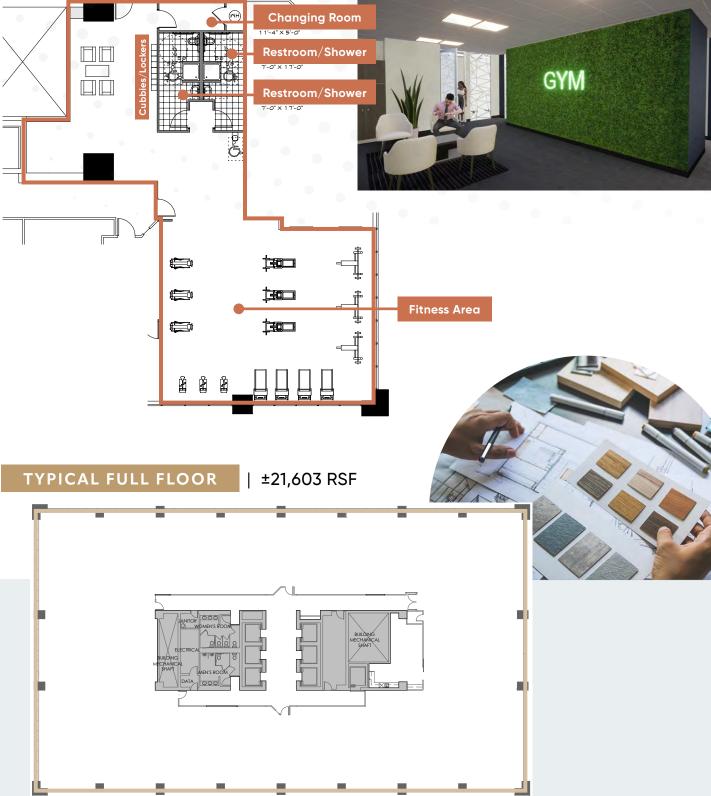

### ONSITE WITH SHOWERS & LOCKERS

The new fitness center will double in size and provide private showers and lockers exclusively for tenants of Stanford Place III

CONFERENCE CENTER

### FITNESS CENTER FLOOR PLAN

**COMING IN Q3 2023** 

**ELEVATOR CORRIDORS** 