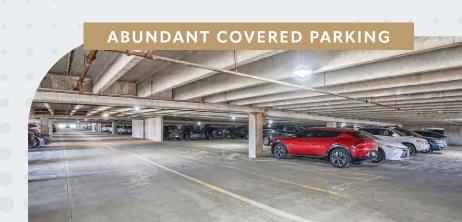

### SPEC SUITES AVAILABLE IN ALL SIZES

**TENANT LOUNGE: THE LINK** 

Efficient 21K SF floor plates

Spectacular 360 degree views

Expanded onsite fitness center under construction

Secure, onsite bike storage

Outdoor patio

### ONSITE WITH SHOWERS & LOCKERS

The new fitness center will double in size and provide private showers and lockers exclusively for tenants of Stanford Place III

CONFERENCE CENTER