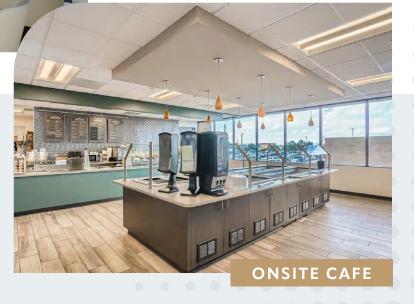

Newly renovated tenant lounge

Conference center w/ capacity for up to 100

Complimentary snacks & water in lobby niche

Convenient onsite café

Collaboration areas