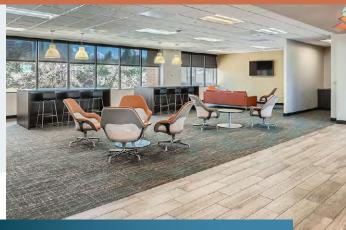

### SPEC SUITES AVAILABLE IN ALL SIZES

**TENANT LOUNGE: THE LINK** 

Efficient 21K SF floor plates

Spectacular 360 degree views

Expanded onsite fitness center under construction

Secure, onsite bike storage

Outdoor patio

Newly renovated tenant lounge

Conference center w/ capacity for up to 100

Complimentary snacks & water in lobby niche

Convenient onsite café

Collaboration areas