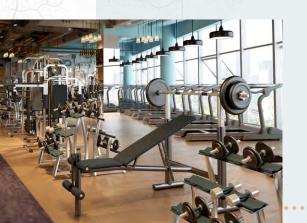

### SPEC SUITES AVAILABLE IN ALL SIZES

**TENANT LOUNGE: THE LINK** 

Efficient 21K SF floor plates

Spectacular 360 degree views

Expanded onsite fitness center under construction

Secure, onsite bike storage

Outdoor patio

### ONSITE WITH SHOWERS & LOCKERS

The new fitness center will double in size and provide private showers and lockers exclusively for tenants of Stanford Place III

CONFERENCE CENTER

### FITNESS CENTER FLOOR PLAN

**COMING IN Q3 2023** 

**ELEVATOR CORRIDORS** 