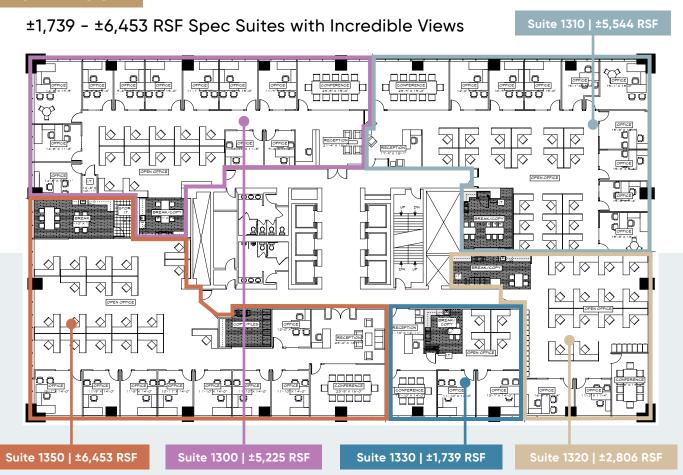

eation.

### SPEC SUITES AVAILABLE IN ALL SIZES





**TENANT LOUNGE: THE LINK** 







Efficient 21K SF floor plates



Spectacular 360 degree views



Expanded onsite fitness center under construction



Secure, onsite bike storage



Outdoor patio



Newly renovated tenant lounge



Conference center w/ capacity for up to 100



Complimentary snacks & water in lobby niche



Convenient onsite café



Collaboration areas



### ONSITE WITH SHOWERS & LOCKERS

The new fitness center will double in size and provide private showers and lockers exclusively for tenants of Stanford Place III

CONFERENCE CENTER









# SPOT

From move-in ready spec suites to customizable full floors, you'll find space at Stanford Place III to fit your team's unique ways of working together.

### 13TH FLOOR



### FITNESS CENTER FLOOR PLAN

**COMING IN Q3 2023** 









**ELEVATOR CORRIDORS** 









### **DEDICATED OWNERSHIP**

Known as a responsive, trustworthy owner, Menashe Properties is investing significant resources to provide a top-notch tenant experience and value that's unmatched in the submarket.

Menashe Properties is a dedicated ownership team with over 40 years of experience in developing innovative properties that challenge traditional office spaces.











Stanford Place III is strategically situated at the intersection of I-25 and I-225, offering a prime central location in the DTC. From this advantageous position, you'll have easy access to everything the Denver Metro area has to offer, from the mountains to DIA to downtown. And within just a mile radius, you'll disco