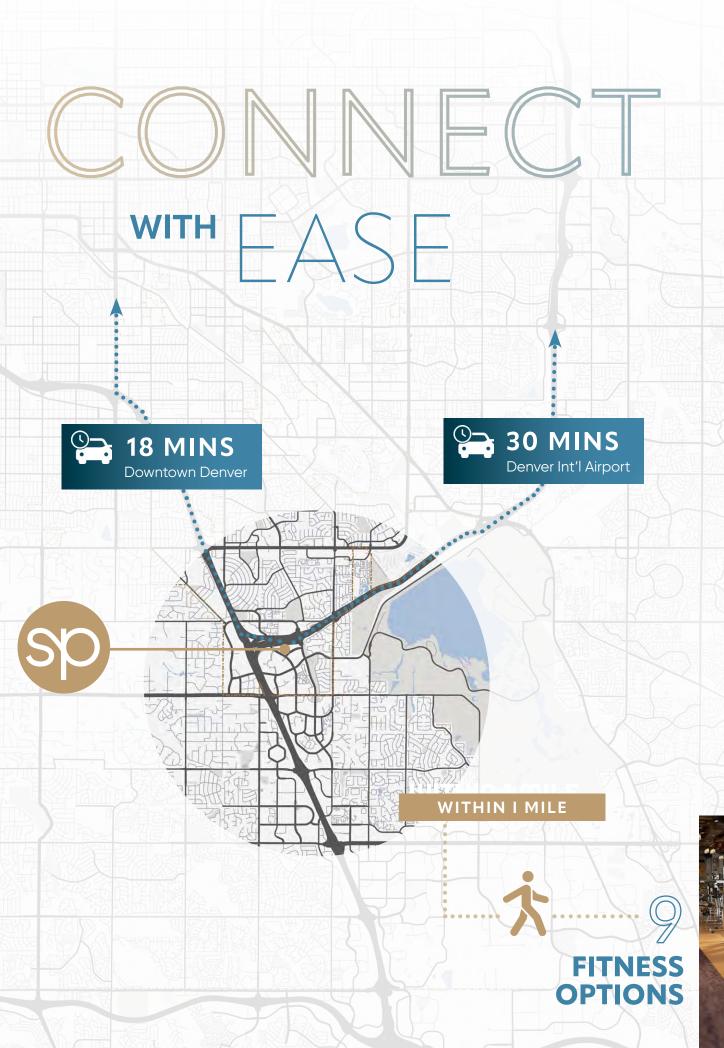

Menashe Properties is a dedicated ownership team with over 40 years of experience in developing innovative properties that challenge traditional office spaces.

Stanford Place III is strategically situated at the intersection of I-25 and I-225, offering a prime central location in the DTC. From this advantageous position, you'll have easy access to everything the Denver Metro area has to offer, from the mountains to DIA to downtown. And within just a mile radius, you'll discover an array of amenities waiting to be explored.